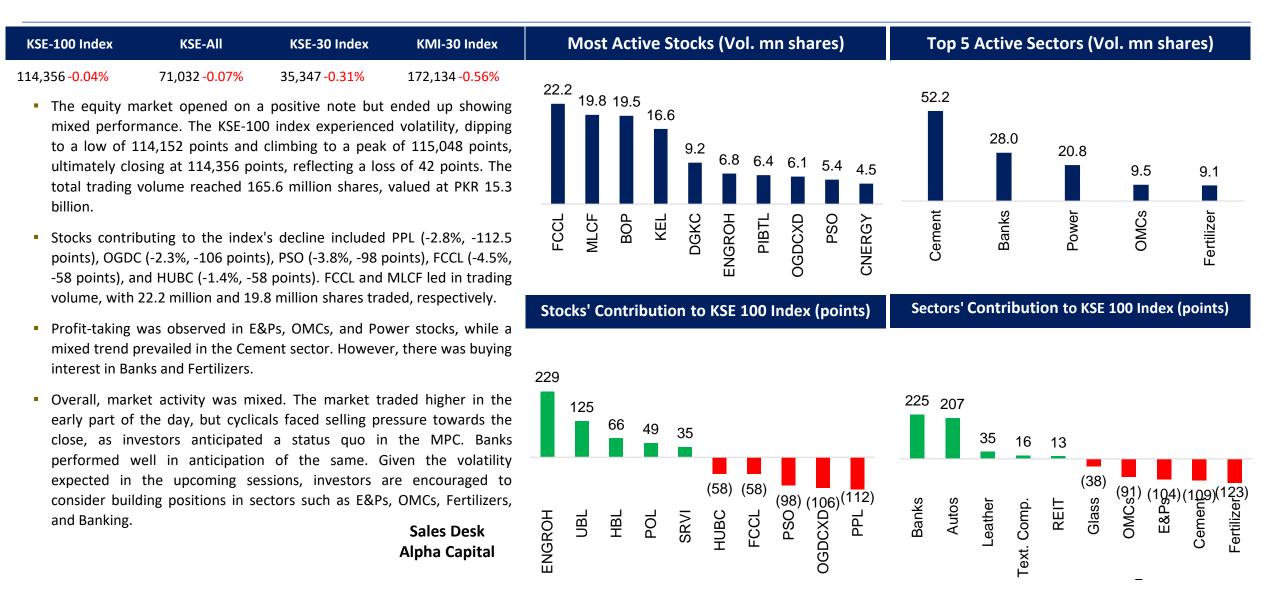

## **MARKET ROUNDUP**





## KSE-100 closes at 114,152 down 42 points





## **Disclosures and Disclaimer**

This report has been prepared and marketed jointly by Akseer Research (Pvt) Limited and Alpha Capital (Pvt) Limited, hereinafter referred jointly as "JV" and is provided for information purposes only. Under no circumstances this is to be used or considered as an offer to sell or solicitation of any offer to buy. While reasonable care has been taken to ensure that the information contained therein is not untrue or misleading at the time of publication, we make no representation as to its accuracy or completeness and it should not be relied upon as such. From time to time, the JV and/or any of their officers or directors may, as permitted by applicable laws, have a position, or otherwise be interested in any transaction, in any securities directly or in